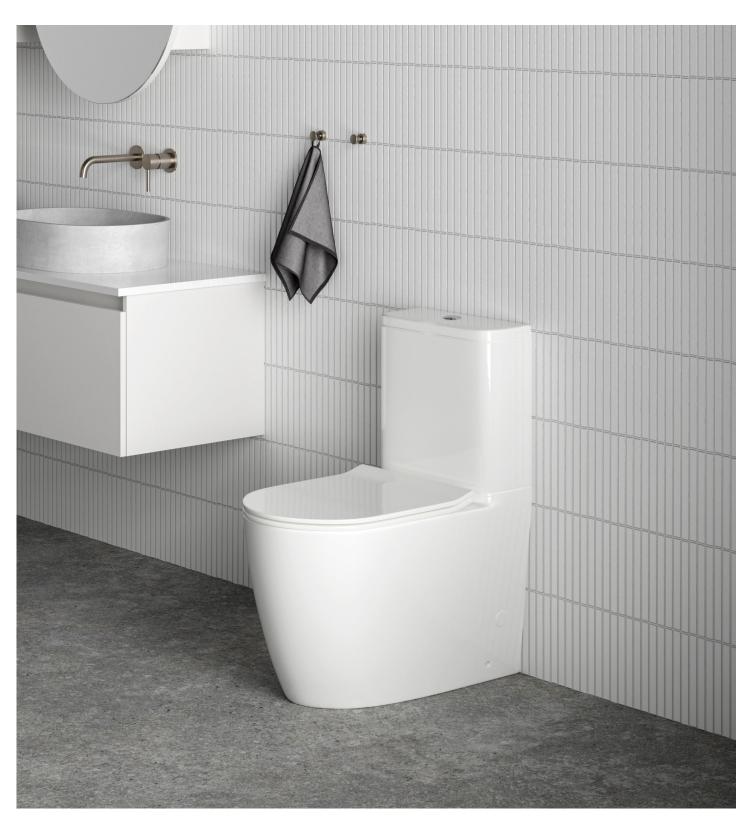

#### UNO BTW CC TOILET SUITE

RIMLESS HYPERJET FLUSH SET OUTS: S PAN: 55-155MM 166-238MM WITH OPTIONAL 12607.00 BEND P PAN: 185MM

WELS 4 STAR 4.5L PER FULL FLUSH 3 L PER HALF FLUSH

BOTTOM LEFT, BOTTOM RIGHT & BACK INLET

GLOSS WHITE VITREOUS CHINA: 14760.10