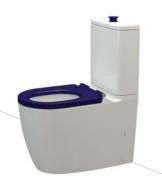

COMPLIES WITH NZS 4121:2001

GLOSS WHITE VITREOUS CHINA: 14850.10

WITH BLUE SINGLE FLAP SEAT & BLUE RAISED BUTTON: 14854.10

#### DESIGNED FOR ACCESSIBILITY

Designed for wheelchair access and mobility. Combine with a raised push button and coloured seat for those with visual impairment.

Complies with NZS 4121:2001