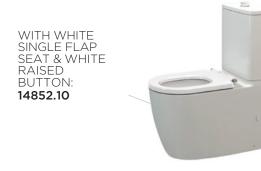

#### UNO ACCESSIBLE/OVERHEIGHT BTW CC TOILET SUITE

RIMLESS HYPERJET FLUSH

SET OUTS: S PAN: 150-297MM 55-200MM WITH OPTIONAL 15020.10 BEND P PAN: 180MM

WELS 4 STAR 4.5L PER FULL FLUSH 3 L PER HALF FLUSH

BOTTOM LEFT, BOTTOM RIGHT & BACK INLET

COMPLIES WITH NZS 4121:2001

GLOSS WHITE VITREOUS CHINA: 14850.10

WITH BLUE SINGLE FLAP SEAT & BLUE RAISED BUTTON: 14854.10