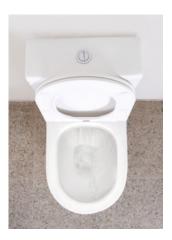

## HYPERJET FLUSHING SYSTEM

Rimless flushing projects a jet of water rather than the traditional flushing mechanism where water pours down the rim. Through the powerful delivery of water maximum cleaning is achieved.

#### HYGIENIC RIMLESS DESIGN

There are no hard to reach areas with the new rimless design allowing easy cleaning with a single wipe.