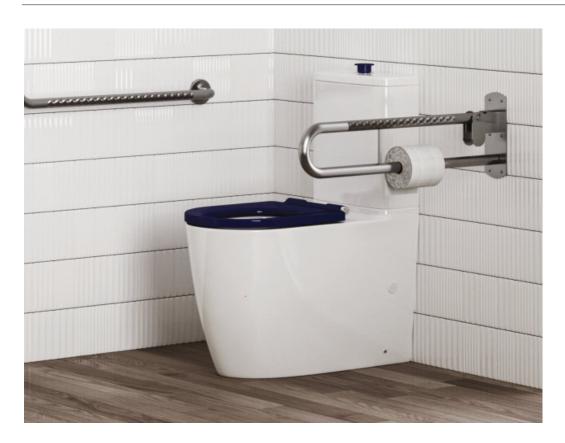

#### UNO ACCESSIBLE/OVERHEIGHT BTW CC TOILET SUITE

RIMLESS HYPERJET FLUSH

SET OUTS: S PAN: 150-297MM 55-200MM WITH OPTIONAL 15020.10 BEND P PAN: 180MM

WELS 4 STAR 4.5L PER FULL FLUSH 3 L PER HALF FLUSH

BOTTOM LEFT, BOTTOM RIGHT & BACK INLET

COMPLIES WITH NZS 4121:2001

GLOSS WHITE VITREOUS CHINA: 14850.10

WITH BLUE SINGLE FLAP SEAT & BLUE RAISED BUTTON: 14854.10

#### DESIGNED FOR ACCESSIBILITY

Designed for wheelchair access and mobility. Combine with a raised push button and coloured seat for those with visual impairment.

Complies with NZS 4121:2001